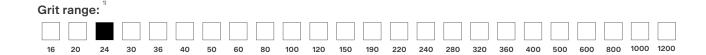

# XK747Z



## **VSM CERAMICS**

| Grain Type       | Ceramic           |
|------------------|-------------------|
| Bonding          | Full-resin bonded |
| Color            | Red               |
| Backing          | Z-Polyester       |
| Flexibility      | Extremely Sturdy  |
| Production Width | 1,480 mm          |



#### Materials



Ceramic grain abrasive with self-sharpening effect, impresses when machining hard surfaces due to its aggressive cut and an extremely long service life.



## Benefits

- > Self-sharpening effect enables a much higher stock removal thanks to new sharp edges that are constantly being produced
- > Open coat structure to prevent loading
- > Oil and water resistant

### Grain technology



The microcrystalline structure of the VSM CERAMICS series enables a much more subtle breaking down of the grain and constantly produces new sharp edges. This ceramic grain and can be used for the toughest applications.

#### VSM · Vereinigte Schmirgel- und Maschinen-Fabriken AG 1012 East Wabash Street · O'Fallon, MO 63366 · USA T +1 800 737 0176 · F +1 636 272 6394 us.info@vsmabrasives.com · www.us.vsmabrasives.com