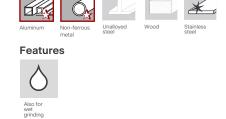

## KK717



## **VSM ZIRCONIA ALUMINIA**

| Grain Type       | Zirconia Aluminia |
|------------------|-------------------|
| Bonding          | Full-resin bonded |
| Color            | Blue              |
| Backing          | Z-polyester       |
| Flexibility      | Extremely Sturdy  |
| Production Width | 1,480 mm          |

Robotic Wide belt Flat grinding grinding Grinding Centerless Backstand



Zirconia aluminia abrasive with self-sharpening effect for working hard workpiece surfaces which stands out due to its aggressive cut and a very high stock removal rate.

Materials



## Benefits

- > Continual self-sharpening effect results in long-lasting high grinding capacity thanks to constant recreation of sharp grain points
- > Aggressive cut and high stock removal
- > Remarkable edgewear characteristics

## VSM · Vereinigte Schmirgel- und Maschinen-Fabriken AG 1012 East Wabash Street · O'Fallon, MO 63366 · USA

T +1 800 737 0176 · F +1 636 272 6394 us.info@vsmabrasives.com · www.us.vsmabrasives.com