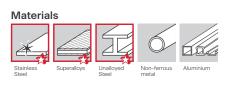

#### **Features**

Ceramic grain abrasive with a closed coat and self-sharpening effect on a extremely sturdy polyester cloth backing: offers impressive results when working on very hard surfaces with aggressive cut and a very long service life. The extremely sturdy backing was developed to meet the demanding requirements of maximum contact pressure – such as when chamfering. The additional TOP SIZE layer improves stock removal while reducing the temperature in the grinding zone.