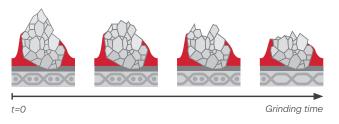

## Wear pattern of the grain

The microcrystalline structure of the **VSM CERAMICS** series enables a much more subtle breaking down of the grain and constantly produces new sharp edges.

VSM · Vereinigte Schmirgel- und Maschinen-Fabriken AG