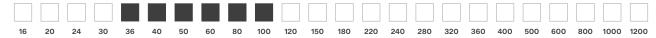

## VSM ZIRCONIA ALUMINA



| Grain type       | Zirconia alumina  |
|------------------|-------------------|
| Bonding          | Full-resin bonded |
| Colour           | Red-brown         |
| Backing          | Y-Polyester       |
| Flexibility      | Very sturdy       |
| Production width | 1,480 mm          |
|                  |                   |



Zirconica alumina abrasive with self-sharpening effect for working hard workpiece surfaces. It stands out due to its aggressive cutting behaviour and very high stock removal. The additional grinding-active TOP SIZE layer reduces the temperature in the contact area.

## Grit range:1)



## **Benefits**

- > High stock removal
- > Continual self-sharpening effect results in long-lasting high grinding capacity thanks to constant recreation of sharp grain points
- > The additional grinding active layer VSM TOP SIZE ensures a cool cut and an extended service life
- > Very highly resilient





VSM · Vereinigte Schmirgel- und Maschinen-Fabriken AG