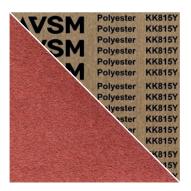

## VSM ZIRCONIA ALUMINA

| Grain type       | Zirconia alumina  |
|------------------|-------------------|
| Bonding          | Full-resin bonded |
| Colour           | Red-brown         |
| Backing          | Y-Polyester       |
| Flexibility      | Very sturdy       |
| Production width | 1,480 mm          |
|                  |                   |