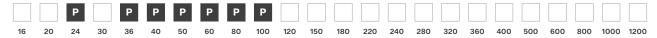

# **KK715X**



### VSM ZIRCONIA ALUMINA



| Grain type       | Zirconia alumina  |
|------------------|-------------------|
| Bonding          | Full-resin bonded |
| Colour           | Blue              |
| Backing          | X-Polyester       |
| Flexibility      | Sturdy            |
| Production width | 1,480 mm          |
|                  |                   |



## **Features**







Zirconica alumina abrasive with self-sharpening effect for working hard workpiece surfaces which stands out due to its aggressive cut and a very high stock removal

#### Grit range:1)



### **Benefits**

- > High stock removal rate
- > Continual self-sharpening effect results in long-lasting high grinding capacity thanks to constant recreation of sharp grain points
- > Highly resilient
- > Oil and water resistant