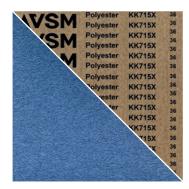

# **KK715X**

### VSM ZIRCONIA ALUMINA

| Grain type       | Zirconia alumina  |
|------------------|-------------------|
| Bonding          | Full-resin bonded |
| Colour           | Blue              |
| Backing          | X-Polyester       |
| Flexibility      | Sturdy            |
| Production width | 1,480 mm          |
|                  |                   |