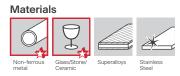

# Features

edium Clos high coat

Diamond abrasive fully coated. Suitable for use with materials such as very hard non-ferrous metals or glass. DA920Y is characterised by a very long service life, a consistent surface quality and high temperature resistance.

## **Benefits**

- > Very long service life
- Consistent surface quality
- > High stock removal
- > Good temperature resistance
- DA920Y is suitable for machining very hard nonmetal-based materials, tungsten carbide, titanium carbide, Silicon carbide, ceramics, glass, porcelain, stones, graphite, composites...