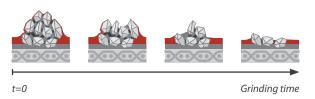

## Wear pattern of the grain

VSM COMPACTGRAIN series are completely made of granules which consist of numerous abrasive grains. The used grains are torn out by the cutting forces involved whereby unused grain tips are being exposed.