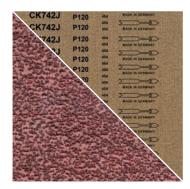

# **CK742J**

### VSM COMPACTGRAIN

| Silicon carbide granulate |
|---------------------------|
| Full-resin bonded         |
| Red-brown                 |
| J-Cotton                  |
| Flexible                  |
| 1,090 mm                  |
|                           |

#### **Features**

Long-term compactgrain abrasive with continuous self-sharpening effect that reduces grinding costs due to fewer tool changes and is characterised by constant, very high stock removal with even surface roughness over its entire, very long service life.