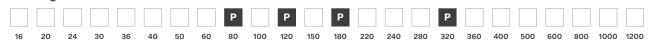

# **CK742J**



### VSM COMPACTGRAIN



| Silicon carbide granulate |
|---------------------------|
| Full-resin bonded         |
| Red-brown                 |
| J-Cotton                  |
| Flexible                  |
| 1,090 mm                  |
|                           |



#### **Features**





Long-term compactgrain abrasive with continuous self-sharpening effect that reduces grinding costs due to fewer tool changes and is characterised by constant, very high stock removal with even surface roughness over its entire, very long service life.

#### Grit range:1)



#### **Benefits**

- > Long time abrasive with continuous self-sharpening effect and an enhanced service life
- > For a consistent surface finish with a more uniform scratch pattern and constant stock removal

## Wear pattern of the grain









t=0

Grinding time

VSM COMPACTGRAIN series are completely made of granules which consist of numerous abrasive grains. The used grains are torn out by the cutting forces involved whereby unused grain tips are being exposed.

VSM · Vereinigte Schmirgel- und Maschinen-Fabriken AG

Siegmundstraße 17 · 30165 Hanover · Germany T +49 511 3526 479 · F +49 511 3521 315 sales@vsmabrasives.com · www.vsmabrasives.com